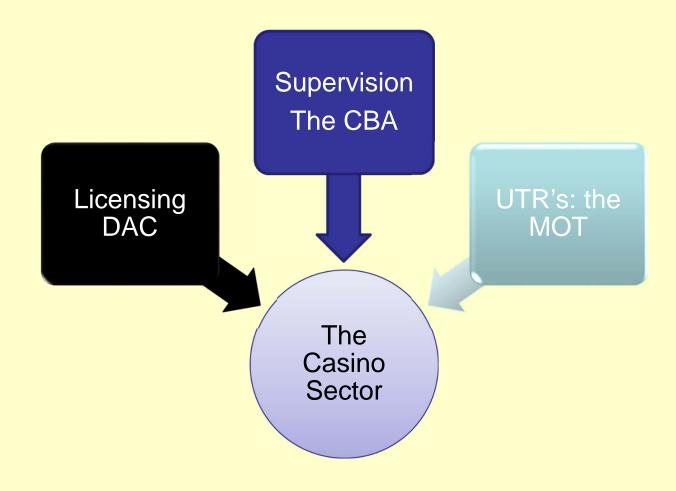

#### **AML/CFT** supervision casinos

- I. Requirements & Compliance
- II. Regulation Authorities
- III. Supervision
- IV. Supervisory Powers & Enforcement Measures

# **Regulation Authorities**

## **SUPERVISION**