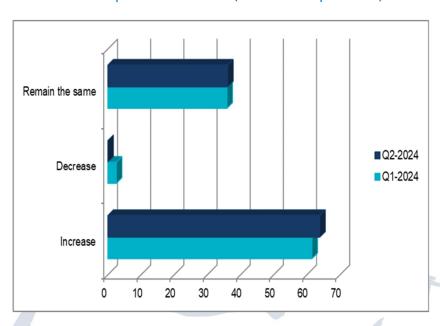

With regard to the prices for products and services over the next 12 months, 63.9% of the business respondents anticipated price accelerations, i.e., an upturn of 2.4 percentage points. About 36.1% of the business respondents deemed that the prices for products and services would remain the same (see chart 6).