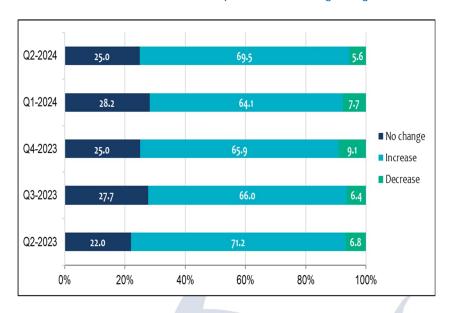

Chart 2: Perceived developments in employment

Source: Centrale Bank van Aruba

With reference to average wages, the percentage of business respondents reporting "improvement" in the average wage cost grew by 5.4 percentage points. Meanwhile, the percentage of

business respondents recording "no change" and "deterioration" in wage conditions shrank by 3.2 and 2.1 percentage points, respectively (see chart 3).

Chart 3: Perceived developments in average wages

Source: Centrale Bank van Aruba