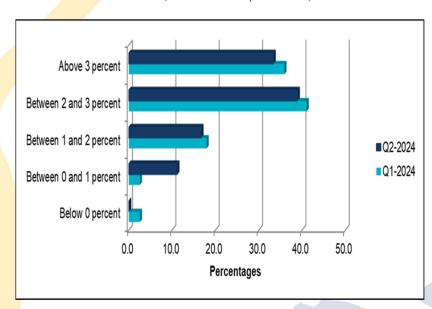

#### Inflation and prices for products and services

In terms of long-term economic conditions over the next 12 months, 38.9% anticipated the inflation rate to range between 2% and 3% during the second quarter of 2024.

About 33.3% of the business respondents expected the inflation rate to be above 3%. (see chart 5).

Chart 5: Inflation over the next 12 months reported in Q2 2024 (In % of all respondents)

Source: Centrale Bank van Aruba