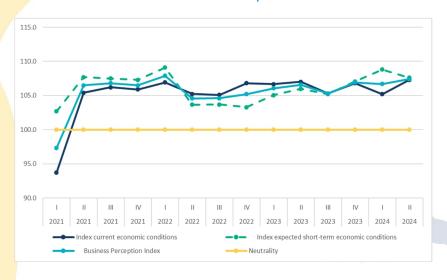

# Summary

Almost 60% of the business respondents expected positive economic growth in the next 12 months.

The Central Bank of Aruba (CBA) concluded its Business Perception Survey (BPS) for the second quarter of 2024. The BPS assesses the economic sentiments of local businesses. The Business Perception Index, comprising the current and expected short-term economic conditions, grew from 106.7 in the first quarter of 2024 to 107.4 in the second quarter of 2024. The Current Economic Conditions Index increased by 2.1 index points to 107.3 in the second quarter of 2024, while the Expected Short-term Economic Conditions Index dropped by 1.2 index points to 107.6 in the second quarter of 2024.

#### **Economic Conditions**

The Business Perception Index grew by 0.7 index point in the second quarter of 2024.

The Business Perception Index, comprising the current and expected short-term economic conditions, grew from 106.7 in the first quarter of 2024 to 107.4 in the second quarter of 2024 (see chart 1). The current economic conditions index increased by 2.1 index points to 107.3 in the second quarter of 2024, while the expected short-term economic conditions index dropped by 1.2 index points to 107.6 in the second quarter of 2024 (see annex 1).

Chart 1: Business Perception Index

Source: Centrale Bank van Aruba