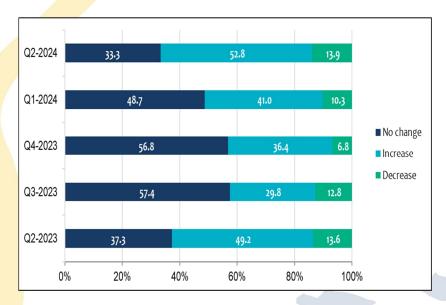

### **Employment and Wages**

In the second quarter of 2024, the percentage of business respondents indicating "no change" in employment fell by 15.4 percentage points to 33.3%.

The percentage of business respondents reporting an "increase" and a "decrease" in employment expanded by 11.8 and 3.6 percentage points, respectively (see chart 2).

Chart 2: Perceived developments in employment

Source: Centrale Bank van Aruba

With reference to average wages, the percentage of business respondents reporting "improvement" in the average wage cost grew by 5.4 percentage points. Meanwhile, the percentage of