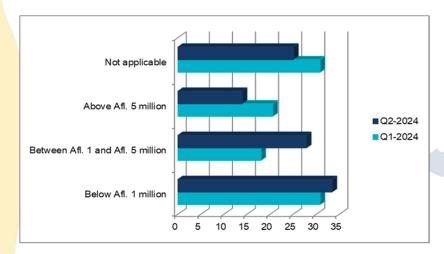

During the second quarter of 2024, the percentage of business respondents with investment plans over the next 12 months increased by 5.7 percentage points to 75.0 (see chart 4).

Chart 4: Investment plans over the next 12 months reported in Q2 2024 (In % of all respondents)