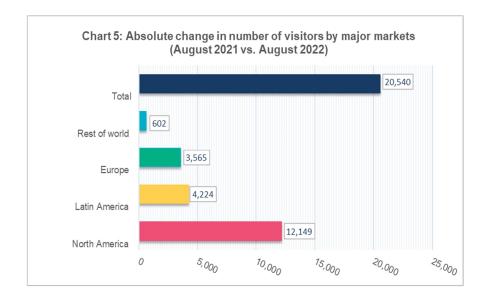

### **Tourism**

The number of stay-over visitors amounted to 100,770 in August 2022, which is 20,540 visitors (+25.6 percent) more than in August 2021.

The North American market, the Latin American market, and the European market increased by 12,149 visitors (+17.7 percent), 4,224 visitors (+123.6 percent), and 3,565 visitors (+58.1 percent), respectively.

The surge in the North American market resulted from more arrivals from the United States (+10,067 visitors or +14.7 percent). The rise in the arrivals from the Latin American market was primarily due to more arrivals from Argentina, while the growth in the European market was due to more arrivals from Italy and the United Kingdom. In the month under review, the total number of nights spent in Aruba, as indicated by the visitors, increased by 21.6 percent to 689,891 as compared to the corresponding month for the year 2021. The average intended night stays experienced a decrease from 7.1 nights in August 2021 to 6.8 nights in August 2022. The number of cruise visitors amounted to 32,063 in August 2022 and the number of ship calls was 10.