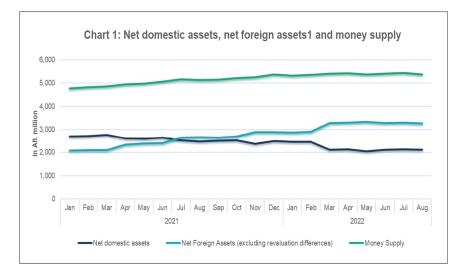

### Monetary developments

In August 2022, money supply declined by AfI. 55.5 million to AfI. 5,376.3 million, compared to July 2022, resulting from decreases in both net foreign<sup>1</sup> assets (-AfI. 44.9 million) and net domestic assets (-AfI. 10.5 million) (See Chart 1).

#### Source: Centrale Bank van Aruba

Money, as a component of broad money, grew by Afl. 28.8 million to Afl. 3,398.1 million, resulting from an expansion in demand deposits (+Afl. 29.6 million) and a slight decrease in money in circulation (-Afl. 0.8 million). The growth in demand deposits was due to an increase in deposits denominated in Aruban florin (+Afl. 45.8 million) and a decline in deposits denominated in foreign currency (-Afl.16.2 million). In contrast, quasi-money dropped by Afl. 84.2 million to Afl. 1,978.2 million, due to decreases in time

deposits denominated in Aruban florin (-Afl.79.0 million) and savings denominated in Aruban florin (-Afl. 6.1 million).

#### Source: Centrale Bank van Aruba

The contraction in the domestic component of the money supply was caused by a decline in non-credit-related balance sheet items (-Afl. 31.2 million) and an increase in domestic credit (+Afl. 20.6 million). The rise in domestic credit was caused by a surge in the net claims of the banking sector on the public sector (+Afl. 33.1 million) and lower claims of the banking sector on the private sector (-Afl. 12.5 million). The growth in net claims of the banking sector on the public sector on the public sector was the result of a decline in government deposits (-Afl. 33.0 million). The decrease in claims of the banking sector on the private sector (Chart 2) was caused by lower loans to enterprises (-Afl. 11.2 million) and consumer credit (-Afl. 6.9 million), as well as higher housing mortgages (+Afl. 5.6 million).