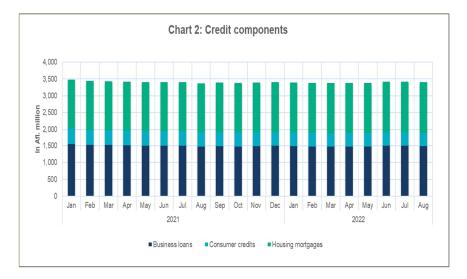

#### Source: Centrale Bank van Aruba

The contraction in the domestic component of the money supply was caused by a decline in non-credit-related balance sheet items (-Afl. 31.2 million) and an increase in domestic credit (+Afl. 20.6 million). The rise in domestic credit was caused by a surge in the net claims of the banking sector on the public sector (+Afl. 33.1 million) and lower claims of the banking sector on the private sector (-Afl. 12.5 million). The growth in net claims of the banking sector on the public sector on the public sector was the result of a decline in government deposits (-Afl. 33.0 million). The decrease in claims of the banking sector on the private sector (Chart 2) was caused by lower loans to enterprises (-Afl. 11.2 million) and consumer credit (-Afl. 6.9 million), as well as higher housing mortgages (+Afl. 5.6 million).