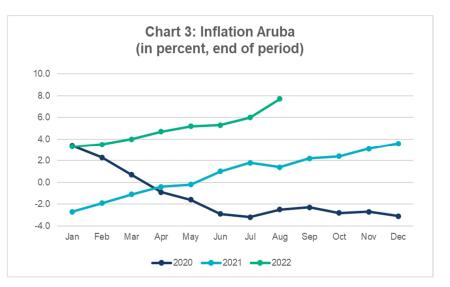

### Inflation

The consumer price index (CPI) for August 2022 noted a 7.7 percent rise year-over-year (YOY) compared to a 6.0 percent increase (YOY) for July 2022 (Chart 3).

Source: Centrale Bank van Aruba

The main contributors to this increase were the "Housing," "Transport" and "Food and Non-alcoholic Beverages" components. In addition, the "Household Operation," "Recreation and Culture," "Restaurants and Hotels," "Miscellaneous Goods and Services," "Clothing and Footwear," and "Health" components also noted increases. The component "Communication" noted a decrease, while the other components remained unchanged. Furthermore, by excluding the effect of food and energy<sup>2</sup>, the core CPI increased by 2.6 percent (YOY) (Table 2).