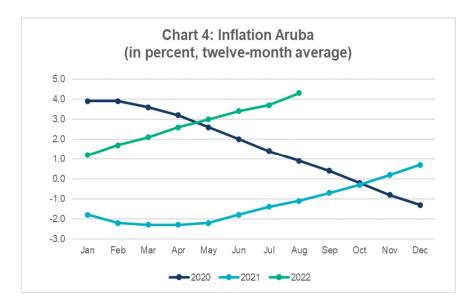

Source: Centrale Bank van Aruba

The 12-month average inflation rate was 4.3 percent in August 2022, compared to 3.7 percent in July 2022 (Chart 4).